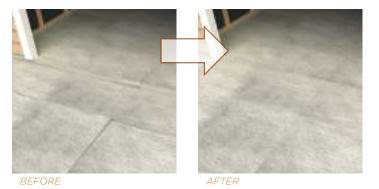

## HIGH PERFORMANCE, QUALITY & ENERGY EFFICIENCY

Geolift™ is a water blown concrete lifting foam for both residential and commercial use on driveways, sidewalks and patios. By drilling dime-sized holes in the uneven concrete and injecting Geolift under the slabs, you can lift, level and renew.

# **INJECT GEOLIFT**

Geolift is injected between the dirt and the slab, filling the voids created by erosion and raising it to the proper height.