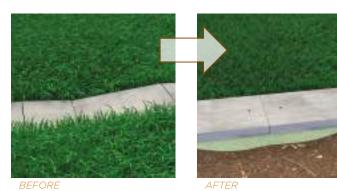

## HIGH PERFORMANCE, QUALITY & ENERGY EFFICIENCY

Geolift™ is a water blown concrete lifting foam for both residential and commercial use on driveways, sidewalks and patios. By drilling dime-sized holes in the uneven concrete and injecting Geolift under the slabs, you can lift, level and renew.

# **INJECT GEOLIFT**

Geolift is injected between the dirt and the slab, filling the voids created by erosion and raising it to the proper height.