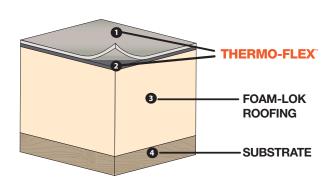

## **COMPLETE ROOF PROTECTION**

The Thermo-Flex acrylic roof coating system is designed to protect, preserve and prolong the life of both commercial and residential roofs. This system includes FOAM-LOK Polyurethane Spray Foam and Thermo-Flex acrylic roof coating, creating a high-performance insulation solution.

Huntsman Building Solutions FOAM-LOK Spray Foam Roofing System is a sustainable spray foam used in a wide range of commercial, agricultural, industrial and residential applications.