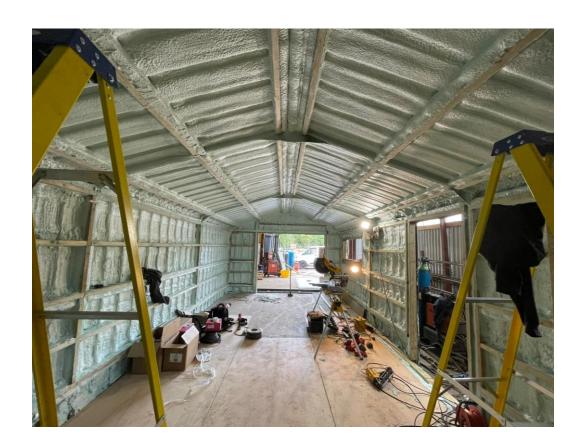

## **Project Overview:**

Clifton cruisers, have several installs per year. This one was the biggest Boat House they have constructed.

HBS Authorised contractor, Green horizon Energy Solutions, were called to insulate this and another narrow boat in two days, the boat builders Clifton cruisers where extremely impressed by our work and said that it far surpassed the quality they had previously been getting, so much so that they will be using us again for future boats.

Closed cell foam was applied to roughly 40mm depth, all studs were taped up to prevent overspray and any excess foam was trimmed flush so the foam could be boarded over soon after application.