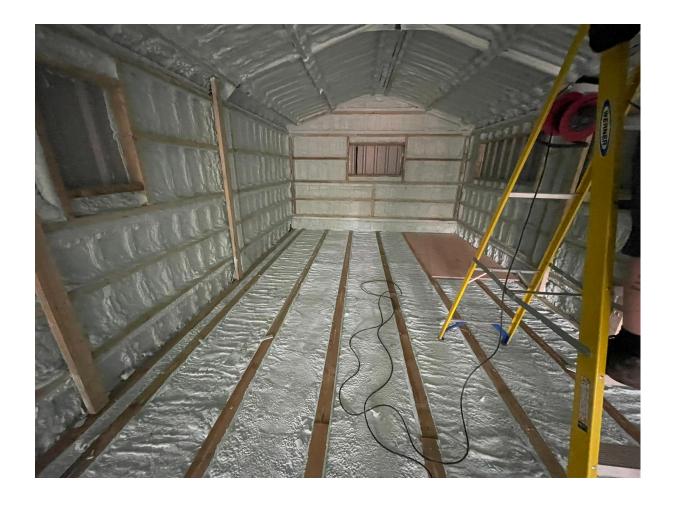

## **Project Overview:**

Clifton cruisers, have several installs per year. This one was the biggest Boat House they have constructed.

HBS Authorised contractor, Green horizon Energy Solutions, were called to insulate this and another narrow boat in two days, the boat builders Clifton cruisers where extremely impressed by our work and said that it far surpassed the quality they had previously been getting, so much so that they will be using us again for future boats.

Closed cell foam was applied to roughly 40mm depth, all studs were taped up to prevent overspray and any excess foam was trimmed flush so the foam could be boarded over soon after application.