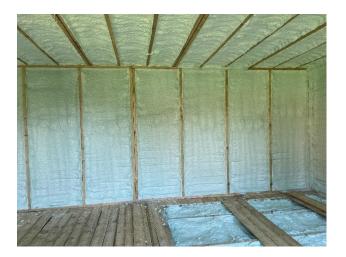

## **Project Overview:**

The customer wanted to create a working space in his garden. The Closed Cell foam, Heatlok HFO Pro from Huntsman Building Solutions has been sprayed on the internal envelope of this wooden office (floor, walls and roof).

HBS Authorised Contractor, Green Horizon Energy Solutions, completed the install within half a day. They protected the windows as well as the floor joists, wall studs and roof rafters so the plasterboard could then easily be put in place by the customer.

As the Closed Cell foam is an air barrier and a vapour barrier, the structure was now completely sealed and airtight. That's why a mechanical vent has been introduced to manage the temperature (heating during winter and air con during summer) and the moisture level (integrated dehumidifier).