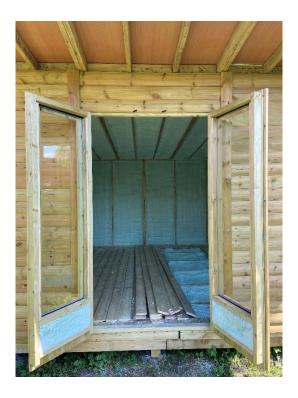

## **Project Overview:**

The customer wanted to create a working space in his garden. The Closed Cell foam, Heatlok HFO Pro from Huntsman Building Solutions has been sprayed on the internal envelope of this wooden office (floor, walls and roof).

HBS Authorised Contractor, Green Horizon Energy Solutions, completed the install within half a day. They protected the windows as well as the floor joists, wall studs and roof rafters so the plasterboard could then easily be put in place by the customer.