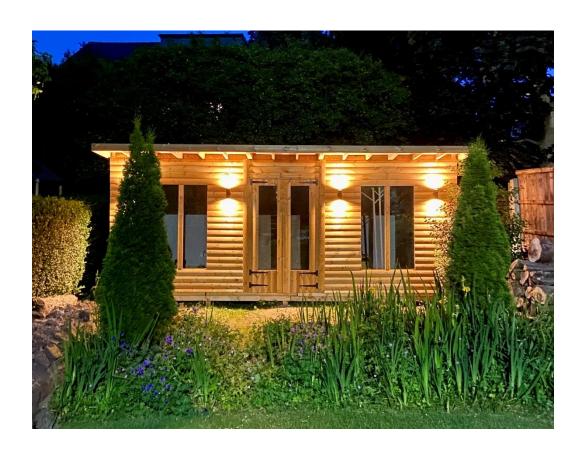

## **Project Overview:**

The customer wanted to create a working space in his garden. The Closed Cell foam, Heatlok HFO Pro from Huntsman Building Solutions has been sprayed on the internal envelope of this wooden office (floor, walls and roof).