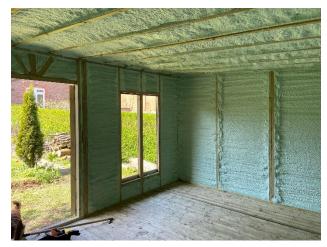

## **Project Overview:**

The customer wanted to create a working space in his garden. The Closed Cell foam, Heatlok HFO Pro from Huntsman Building Solutions has been sprayed on the internal envelope of this wooden office (floor, walls and roof).

HBS Authorised Contractor, Green Horizon Energy Solutions, completed the install within half a day. They protected the windows as well as the floor joists, wall studs and roof rafters so the plasterboard could then easily be put in place by the customer.

As the Closed Cell foam is an air barrier and a vapour barrier, the structure was now completely sealed and airtight. That's why a mechanical vent has been introduced to manage the temperature (heating during winter and air con during summer) and the moisture level (integrated dehumidifier).