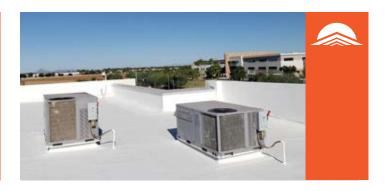

## Roofing

HBS roofing foams provide a seamless monolithic membrane, watertight seal and additional energy efficiency. Combined, the HBS coating and foam system protects, preserves and prolongs the life o commercial and multi-family roofs.