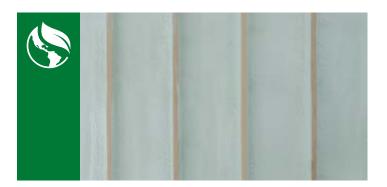

#### **Closed-Cell Insulation**

HBS closed-cell spray foam insulation outperforms traditional insulation. Spray foam insulation adheres to most surfaces and expands to create a seamless, airtight building envelope.