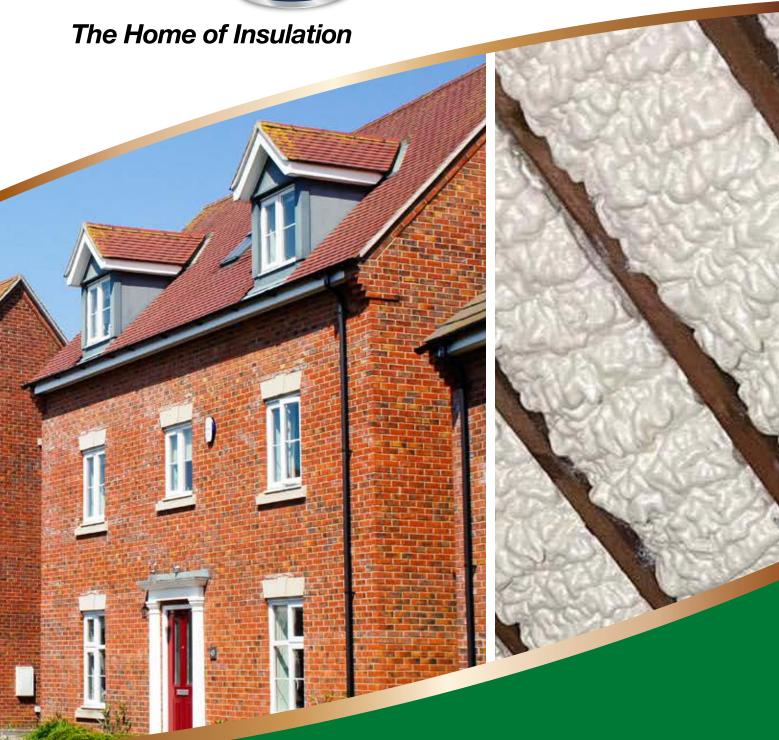

### What Is Spray Foam Insulation?

Huntsman Building Solutions spray foam insulation is a polyurethane thermal insulation that is applied by surface spraying. It creates a compact insulating layer without joints and leaks, something that traditional insulation struggles with.

## **Open-Cell Insulation**

HBS open-cell spray foam delivers a superior air barrier than traditional insulation for walls, floors and roofs. Spray foam insulation will adhere to most construction surfaces and expand up to 100 times its original size to create an airtight building envelope.