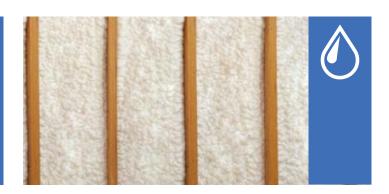

## **Open-Cell Insulation**

HBS open-cell spray foam delivers a superior air barrier than traditional insulation for walls, floors and roofs. Spray foam insulation will adhere to most construction surfaces and expand up to 100 times its original size to create an airtight building envelope.

#### **Closed-Cell Insulation**

HBS closed-cell spray foam insulation outperforms traditional insulation. Spray foam insulation adheres to most surfaces and expands to create a seamless, airtight building envelope.