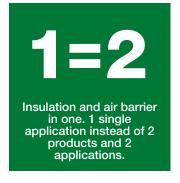

### What Is Spray Foam Insulation?

Huntsman Building Solutions spray foam insulation is a polyurethane thermal insulation that is applied by surface spraying. It creates a compact insulating layer without joints and leaks, something that traditional insulation struggles with.

## **Open-Cell Insulation**

HBS open-cell spray foam delivers a superior air barrier than traditional insulation for walls, floors and roofs. Spray foam insulation will adhere to most construction surfaces and expand up to 100 times its original size to create an airtight building envelope.

#### **Closed-Cell Insulation**

HBS closed-cell spray foam insulation outperforms traditional insulation. Spray foam insulation adheres to most surfaces and expands to create a seamless, airtight building envelope.