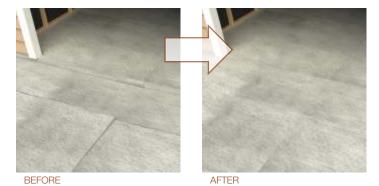

## HIGH PERFORMANCE, QUALITY & ENERGY EFFICIENCY

Geolift™ is a water blown concrete lifting foam for both residential and commercial use on driveways, sidewalks and patios. By drilling dime-sized holes in the uneven concrete and injecting Geolift under the slabs, you can lift, level and renew.

# **INJECT GEOLIFT**

Geolift is injected between the dirt and the slab, filling the voids created by erosion and raising it to the proper height.

## PATCH HOLES

Once Geolift has cured and the slabs are level, the drilled holes are patched with concrete, and the slabs are left looking new.