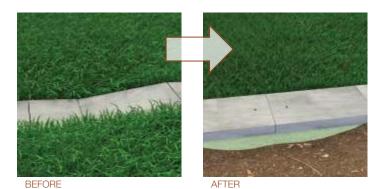

## HIGH PERFORMANCE, QUALITY & ENERGY EFFICIENCY

Geolift™ is a water blown concrete lifting foam for both residential and commercial use on driveways, sidewalks and patios. By drilling dime-sized holes in the uneven concrete and injecting Geolift under the slabs, you can lift, level and renew.

# **INJECT GEOLIFT**

Geolift is injected between the dirt and the slab, filling the voids created by erosion and raising it to the proper height.