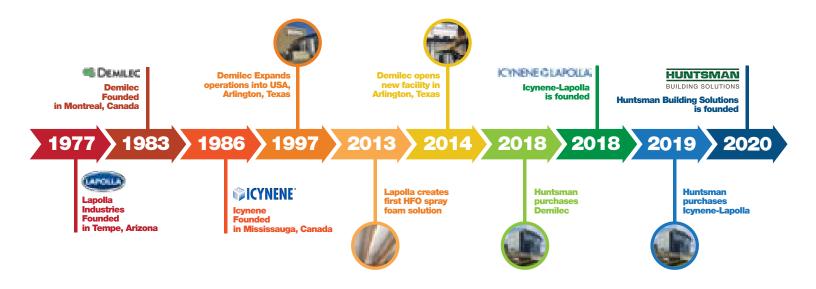

Huntsman Building Solutions was created in May 2020, following Huntsman's acquisition of Icynene-Lapolla in February 2020, and Demilec in April 2018. Together, the businesses are now one of the world's leading SPF providers and the fifth largest insulation manufacturer in the world. The combined business provides customers with an unmatched offering of energy-saving open-cell and closed-cell spray foam solutions.