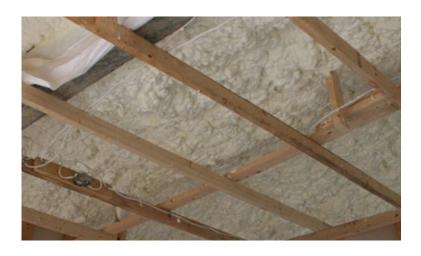

## FOAM-LOK<sup>™</sup> 750

OPEN-CELL SPRAY FOAM

OPEN-CELL SPRAY FOAM

FOAM-LOK 750 is a high performance open-cell spray foam insulation technology that is designed to achieve R-20 in walls and roof decks. This increased R-Value reduces the need for trimming and letting installers complete jobs more quickly and efficiently.

FOAM-LOK 750 allows installers to have a more productive job site with improved spraying techniques and cohesions while allowing them to meet or exceed regional and national building code requirements. Achieve a more controllable rise and greater cohesion between lifts while eliminating air pocketing.