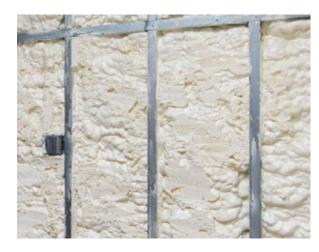

## FOAM-LOK<sup>™</sup> 750

OPEN-CELL SPRAY FOAM

OPEN-CELL SPRAY FOAM

FOAM-LOK 750 is a high performance open-cell spray foam insulation technology that is designed to achieve R-20 in walls and roof decks. This increased R-Value reduces the need for trimming and letting installers complete jobs more quickly and efficiently.

FOAM-LOK 750 allows installers to have a more productive job site with improved spraying techniques and cohesions while allowing them to meet or exceed regional and national building code requirements. Achieve a more controllable rise and greater cohesion between lifts while eliminating air pocketing.