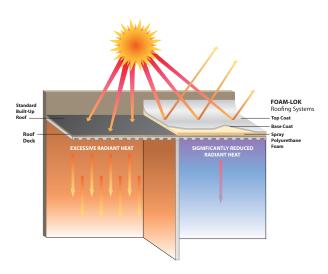

## **COMPLETE ROOF PROTECTION**

The Thermo-Sil foam and coating system is designed to protect, preserve and prolong the life of both commercial and residential roofs. This system includes FOAM-LOK Polyurethane Spray Foam and Thermo-Sil silicone roof coating, creating a high-performance insulation solution. Huntsman Building Solutions FOAM-LOK Spray Foam Roofing System is a sustainable spray foam used in a wide range of commercial, agricultural, industrial and residential applications.