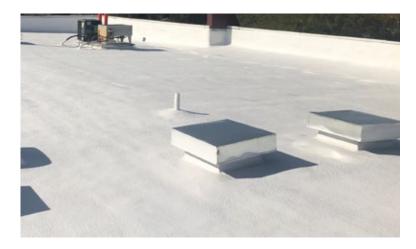

This single-coat product protects the building from UV rays and high winds, and leaves building occupants comfortable due to the high Solar Reflective Index (SRI) of 0.87. Thermo-Sil Pro High Solids Silicone is versatile and can be installed on multiple substrates, with or without spray polyurethane foam. Substrate surfaces include masonry, granulated BUR/Mod-Bit, granulated APP, metal, concrete and single-ply membranes.

#### PROTECTING THE BUILDING

Thermo-Sil Pro High Solids Silicone protects the building from extreme damage such as ponding water and high winds. Prolong the building with a product certified in Miami Dade and proven to protect buildings in the toughest hurricane-wind situations.