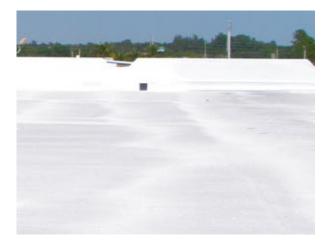

This single-coat product protects the building from UV rays and high winds, and leaves building occupants comfortable due to the high Solar Reflective Index (SRI) of 0.87. Thermo-Sil Pro High Solids Silicone is versatile and can be installed on multiple substrates, with or without spray polyurethane foam. Substrate surfaces include masonry, granulated BUR/Mod-Bit, granulated APP, metal, concrete and single-ply membranes.

#### PROTECTING THE BUILDING

Thermo-Sil Pro High Solids Silicone protects the building from extreme damage such as ponding water and high winds. Prolong the building with a product certified in Miami Dade and proven to protect buildings in the toughest hurricane-wind situations.